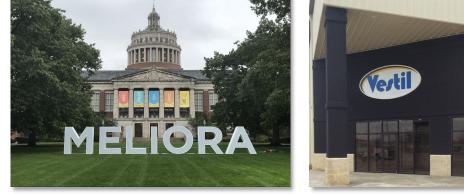

## Non-Illuminated Routed Signage

ASC's high quality routed signs can be made from industry approved materials such as aluminum, polycarbonate, acrylic, wood, and other popular products. Routed signs are an ideal choice when your project calls for a long-lasting, low maintenance sign.

Non-illuminated routed signs are made in a variety of materials and utilized in a multitude of interior and exterior applications. Uses range from parking signs, HDU, monument signs, tenant panels, wayfinding signs, name plates, menu boards, lobby signs, and much more.

Look to ASC to provide your next routed sign and let us help you bring attention to your brand. We offer countless design options to ensure your business will stand out from the competition and quick turn times to meet your needs.